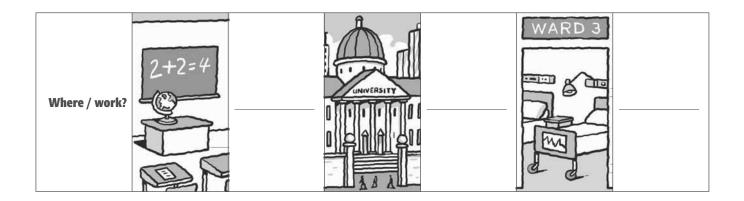

A Do you...?

B Do you...?

Communicative What do they do? Where do they work? American English File Starter Worksheet Activities

| B          | Jill | George | Jim | Liz | Julia | Marie |
|------------|------|--------|-----|-----|-------|-------|
| What / do? |      |        |     |     |       |       |